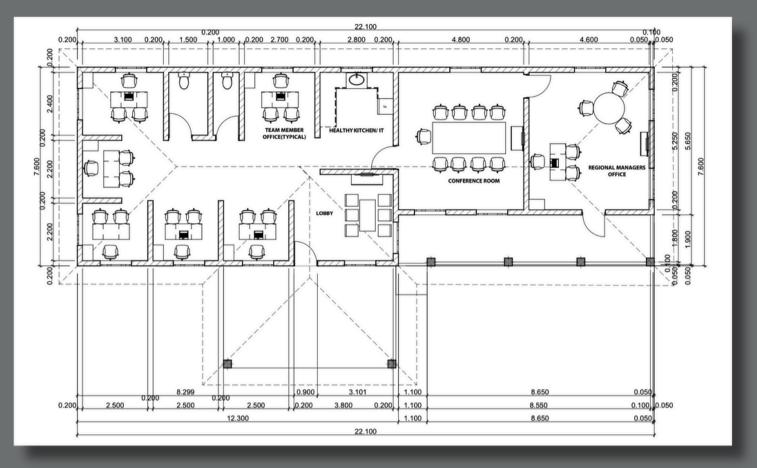

## **East Africa Region Office**

This vital project includes functional, collaborative office spaces to enable effective planning, oversight, and administration. The training and meeting spaces are designed for team gatherings, leadership development, and strategy sessions, fostering alignment and spiritual growth. The office will be equipped with essential tools and technology for communication and reporting across centers and will be able to support ministry growth with a third ministry center planned in the region. In addition, this space will be the launching point for Kenyan team members who are called to serve as missionaries in other regions. Your partnership in this project will not only impact lives and souls in Kenya but far beyond into less reached West Africa.

#### EAST AFRICA REGIONAL OFFICE BUILDOUT

| SITEWORK & LANDSCAPING           | \$<br>34,000  |
|----------------------------------|---------------|
| BUILDING CONSTRUCTION            | \$<br>112,000 |
| FURNITURE, FIXTURES, & EQUIPMENT | \$<br>38,000  |
| GENERAL CONDITIONS               | \$<br>41,000  |
| O&A                              | \$<br>35,000  |
| CONTINGENCY                      | 20,000        |